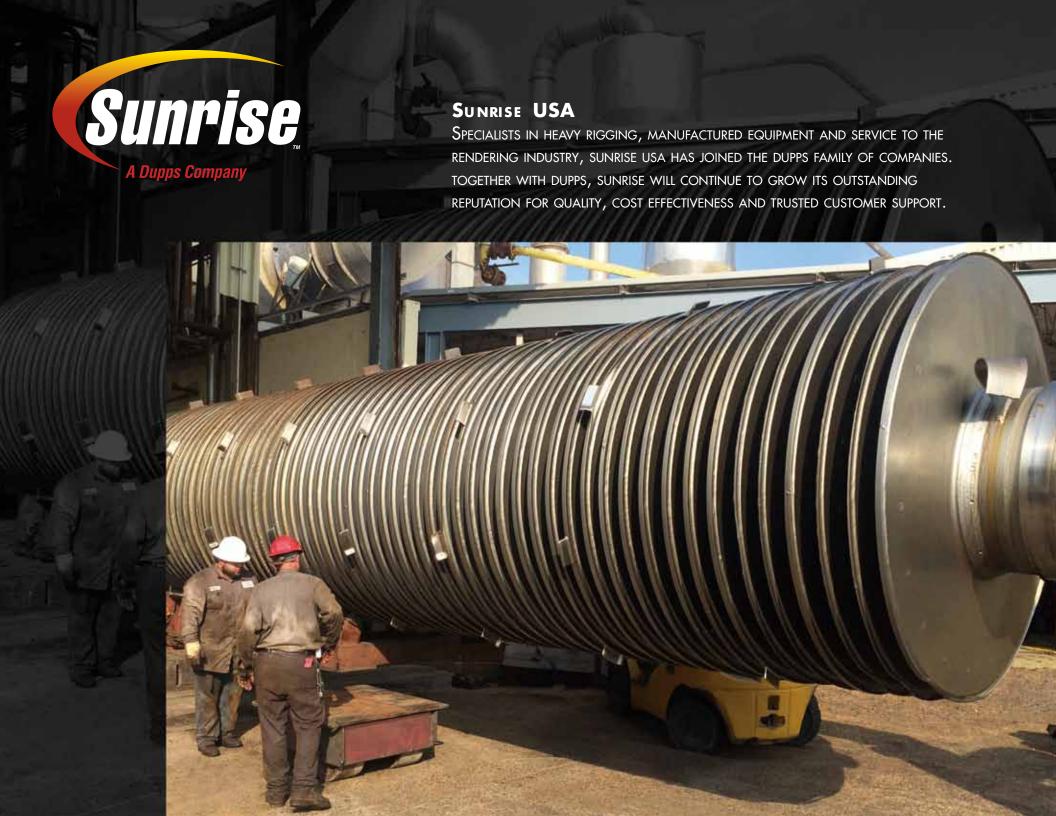

With years of experience in the rendering industry, Sunrise has established itself as a leader in key areas of plant operations, assuring that every job is done right, and on time.

- As **heavy rigging specialists**, you can trust the Sunrise team to safely and efficiently install and remove even the largest rendering machinery, ancillary systems and major machine components including cooker and dryer shaft changeouts.
- Sunrise offers a wide range of manufactured equipment, including fabrication and assembly of material bins, tanks, conveyor equipment and more. One of the rendering industry's mainstays, the Sunrise®
  Hydrolyzer, joins the Dupps Continuous Hydrolyzor® in providing flexibility and choice for our customers.
- Sunrise provides **OEM parts and service** for the Sunrise Hydrolyzer, and service on other machinery and component systems, such as Dupps Precrushors<sup>®</sup>, drum dryer gear and other gearboxes, and additional rendering equipment.